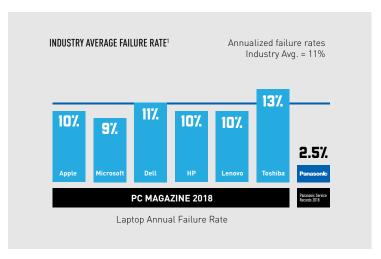

#### A smart investment

In situations where failure is not an option, Panasonic devices are more than five times more reliable than the average laptop used by businesses across North America, lasting longer and contributing to a low total cost of ownership.

Based on a comparison of Panasonic actual data for our TOUGHBOOK family of devices to PC Magazine reader-reported data for competitors, 2018.