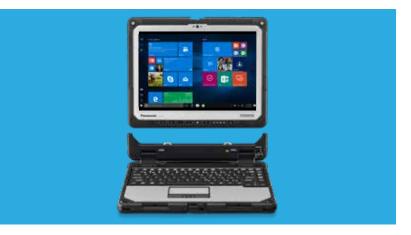

#### Panasonic TOUGHBOOK CF-33

Use the TOUGHBOOK 33 in tablet or full laptop mode. It's the first fully rugged 2-in-1 to work in extreme conditions.

Built to withstand up to 4-foot drops, shocks, vibration, humidity, rain and more. The groundbreaking 3:2-aspect detachable screen improves display of programs like computer-aided dispatch (CAD), responds to glove-touch, and is viewable in rain, sunlight or at night to give your officers clear access to information anytime.