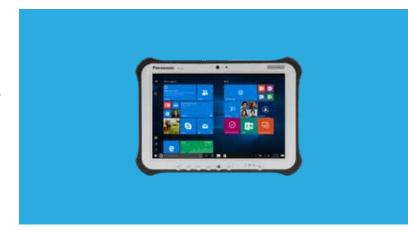

#### Panasonic TOUGHBOOK FZ-G1

This 2.4-pound ultraportable Windows®-powered tablet is tough enough to throw in a satchel and go, but powerful enough to access all the department data and apps officers need. The 10.1-inch screen is daylight viewable, comes with a warm-swappable battery and operates with gloved multi-touch technology. Thanks to options for magstripe and 2D barcode readers, your officers can accurately check driver's license information to autopopulate citation forms and send digital copies back to HQ.